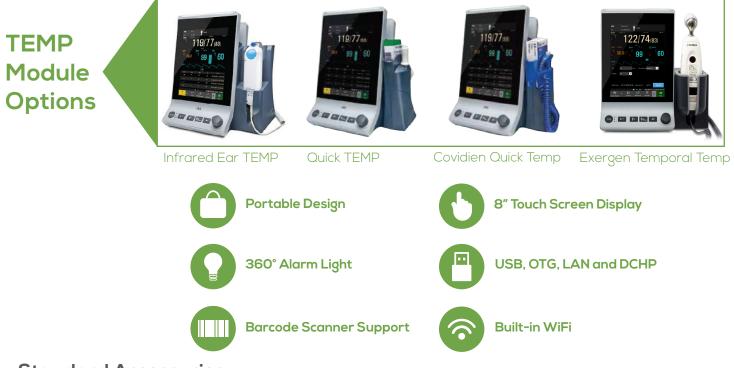

Standard Parameters: SpO2, NIBP, PR

**Optional Parameters:** SunTech NIBP, Quick temp, Infrared Ear Temp, Exergen Temporal Temp